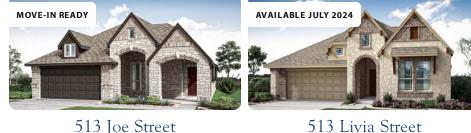

## **AVAILABLE HOMES**

513 Joe Street burleson, tx 76028 dogwood floor plan

**1,840 3 2 2.5** SQUARE FEET BEDS BATHS GARAGE WAS \$477,052 NOW \$414,900 JASMINE FLOOR PLAN
2,102 3 2.5 2.5

BURLESON, TX 76028

SQUARE FEET BEDS BATHS GARAGE WAS \$498,463 NOW \$449,900 ROSE II FLOOR PLAN 3,558 5 4 2.5 SQUARE FEET BEDS BATHS GARAGE

508 Livia Street

BURLESON, TX 76028

was \$629,315 Now \$599,900

Document generated May 17, 2024. Prices, plans, square footage, features, and materials are subject to change without notice and vary among communities. Pricing of elevations and additional optional bed/bath vary per plan. Some plans require a premium homesite. Please ask the Community Manager for details. Renderings of homes are artist concepts and may not reflect exact colors and materials.