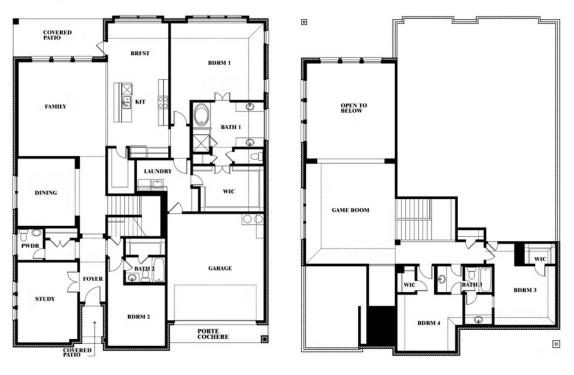

## **Bellflower**

CLASSIC SERIES

**SUNSET RIDGE** 

200 CIENNA COURT, ALVARADO, TX 76009

**HOMES FROM** 

\$457,990

**3,527** SOUARE FEET

BEDROOMS

3.5
BATHROOMS

2

CAR GARAGE