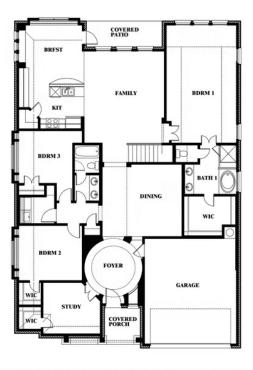

# **Carolina IV**

CLASSIC SERIES

**SUNSET RIDGE** 

200 CIENNA COURT, ALVARADO, TX 76009

**HOMES FROM** 

\$434,990

**3,280** SOUARE FEET

BEDROOMS

3.0
BATHROOMS

2

CAR GARAGE