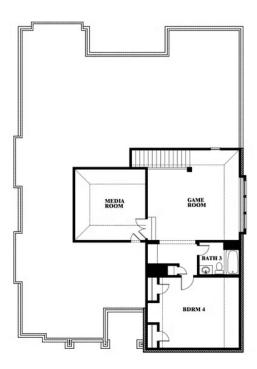

# **Carolina IV**

CLASSIC SERIES

**SUNSET RIDGE** 

200 CIENNA COURT, ALVARADO, TX 76009

**HOMES FROM** 

\$434,990

**3,280** SOUARE FEET

BEDROOMS

3.0
BATHROOMS

2

CAR GARAGE