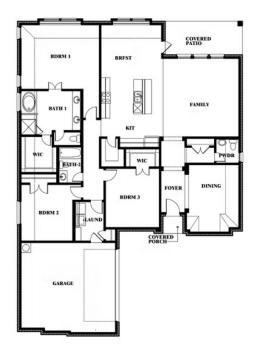

## **Rockcress**

CLASSIC SERIES

**SUNSET RIDGE** 

200 CIENNA COURT, ALVARADO, TX 76009

**HOMES FROM** 

\$372,990

2,250 SOUARE FEET

BEDROOMS

2.5
BATHROOMS

2

CAR GARAGE