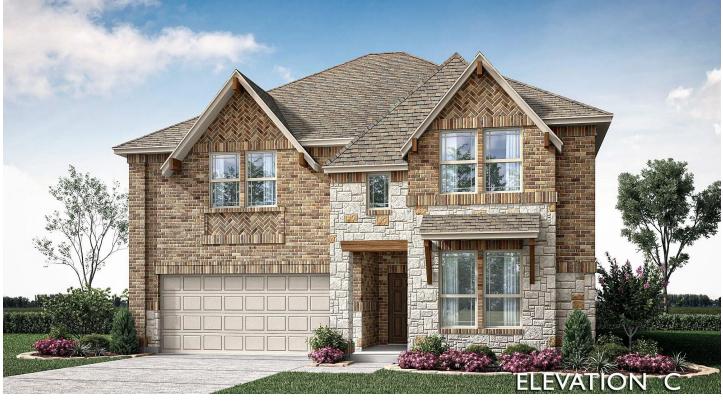

## 215 Comanche Trail

Matt Conedera

CELL: (682) 318-4026 SALES OFFICE: (817) 989-9256

ALVARADO, TX 76009

SUNSET RIDGE ROSE III FLOOR PLAN

Welcome to Bloomfield's NEW plan, the ROSE III - Versatile two-story home offering 5 large bedrooms, 3 baths, Powder bath, Study, an upstairs Game Room, first floor Media room, and a Covered Patio nestled in the back. Gorgeous brick & stone-accent front exterior with a 2-car garage, rain gutters, lighting, and Upgraded 8' front door. Talk about curb appeal! Soaring ceiling and staircase off the foyer entrance give you a sense of drama, while durable Wood-look tile floors adorn the open common areas. The spacious Family room boasts a Stone Fireplace with a Cedar Mantel for both comfort and elegance. Memories are ready to be made in the Deluxe Kitchen, with a massive island, built-in SS appliances, upgraded Quartz counters, and extensive storage from a wall of cabinets. 4 secondary bedrooms, Jack & Jill bath, and Game Room flex space upstairs. Entertainment opportunities are endless in this home! This gem won't last long - Call or visit Bloomfield at Sunset Ridge to learn more!