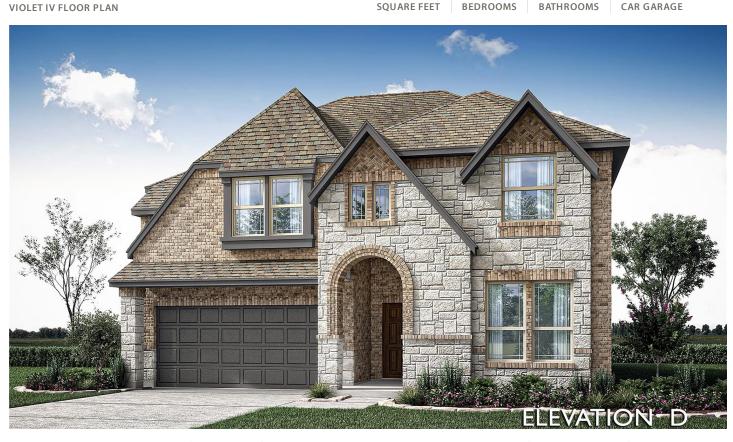

## 213 Comanche Trail

ALVARADO, TX 76009 SUNSET RIDGE PRICED AT \$503,162 \$485,000

2838 SOUARE FEET

4 BEDROOMS

3.5
BATHROOMS

2 CAR GARAGE

New Construction & new plan from Bloomfield Homes - The Violet IV is a contemporary floor plan that offers 4 bedrooms, 3.5 baths, a Media Room, Game Room, and a Covered Back Patio. You'll love the upgrades and features throughout! Wide foyer entrance, tall ceilings, and a connected Family & Kitchen with a two-story overlook from the Game Room above give you an incredible view! Wood-Look Tile extensively throughout the home including the Study off the entrance. Enjoy built-in SS appliances, extensive storage from a walk-in pantry to pot & pan drawers below the gas cooktop, and upgraded quartz countertops in the Deluxe kitchen - perfect for the chef in your family! Another notable feature in this home is a stacked stone-to-ceiling fireplace with a cedar mantel in the Family Room. This versatile plan is perfect for entertaining. Outside comes with a complete irrigation system, uplighting, an 8' front door, and gutters. Stop by Bloomfield at Sunset Ridge and explore the comfort and luxury of a new home!