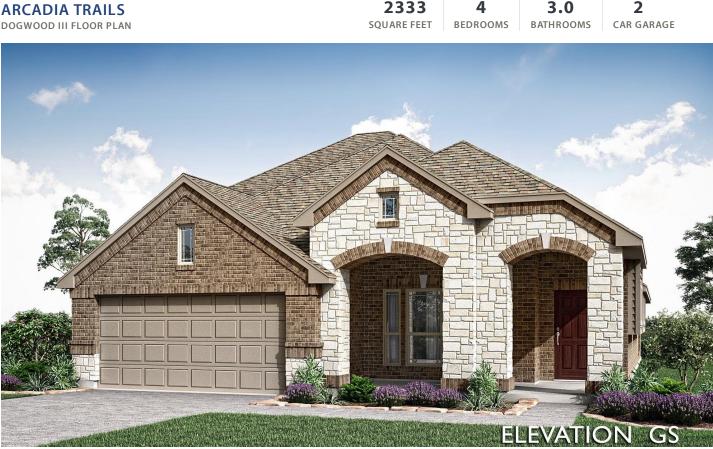

John Gill

CELL: (682) 445-8530 SALES OFFICE: (682) 900-3668

BALCH SPRINGS, TX 75181

**ARCADIA TRAILS** 

**PRICED AT** 

\$434,290 **\$424,990** 

Bloomfield's Dogwood III is a two-story featuring 4 bedrooms, 3 baths, and a gorgeous open-concept living space flooded with natural light! Attractive Brick & stone exterior, a large front sitting porch, an 8' front door, and a 2-car garage. East exposure in the backyard for a relaxing setting with a Covered Patio. 3 bedrooms on the first floor including the comfortable Primary Suite and formal Study. The upstairs bonus loft area has a bedroom, full bath, and Game Room flex space. Laminate Wood floors everywhere but bedrooms. The Kitchen is built for a chef with built-in SS Appliances, a vented-out microwave, an island workspace, gorgeous Quartz countertops, and Shaker cabinets. Vaulted Ceiling over the kitchen & dining with an overlook from the above Game Room creates a truly unique space. Call or visit Bloomfield at Arcadia Trails to learn more!