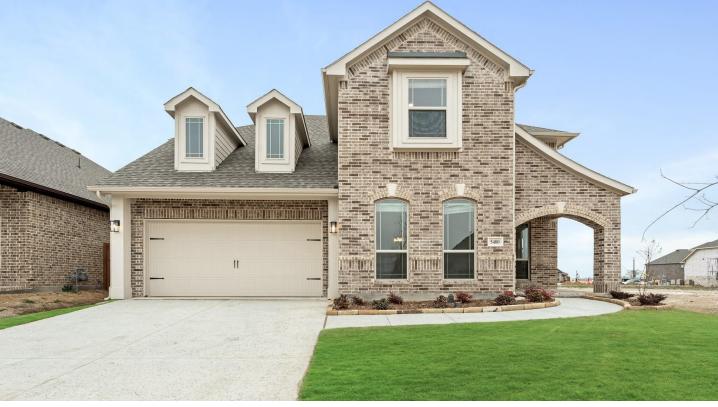

Mandy Anderson CELL: (972) 977-2769

SALES OFFICE: (940) 464-0052

DENTON, TX 76226

MAGNOLIA II FLOOR PLAN

Popular Magnolia II plan from Bloomfield that's designed for function & flexibility. This plan has tons of space for entertaining with upgraded finishes including abundant Wood floors in downstairs common areas! Formal Dining Room and Guest Suite off the entry, and upstairs you'll find a Game Room and theater Media Room. The first-floor Primary Suite has a luxury bath with individual vanities, both a tub & separate shower, and a large walk-in closet. 3 more bedrooms upstairs, including one with a private attached bath. The elegant white kitchen comes with white paint-grade cabinets, beautiful Dolomite countertops, and SS appliances. Other thoughtful enhancements include a Ledgestone to ceiling Fireplace with gas logs, an Extended Covered Patio with a Gas Stub for your grill, rain gutters, and an ornamental 8' front door with iron & rain glass. Stop by Bloomfield in Country Lakes today to explore all this home & the community have to offer.