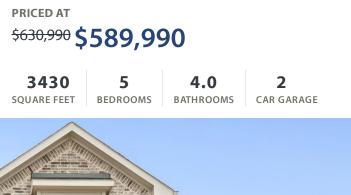

Mandy Anderson CELL: (972) 977-2769

SALES OFFICE: (940) 464-0052

DENTON, TX 76226

MAGNOLIA II FLOOR PLAN

Popular Magnolia II plan from Bloomfield that's designed for function & flexibility. This plan has tons of space for entertaining with upgraded finishes including abundant Wood floors in downstairs common areas! Formal Dining Room and Guest Suite off the entry, and upstairs you'll find a Game Room and theater Media Room. The first-floor Primary Suite has a luxury bath with individual vanities, both a tub & separate shower, and a large walk-in closet. 3 more bedrooms upstairs, including one with a private attached bath. The elegant white kitchen comes with white paint-grade cabinets, beautiful Dolomite countertops, and SS appliances. Other thoughtful enhancements include a Ledgestone to ceiling Fireplace with gas logs, an Extended Covered Patio with a Gas Stub for your grill, rain gutters, and an ornamental 8' front door with iron & rain glass. Stop by Bloomfield in Country Lakes today to explore all this home & the community have to offer.