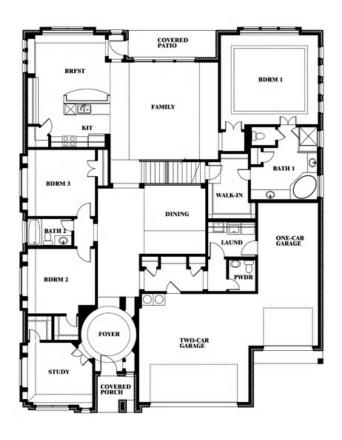

# **Primrose FE V**

CLASSIC SERIES

**HOMESTEAD AT DANIEL FARMS PHASE 2** 

941 PALMER LANE, DESOTO, TX 75115

**HOMES FROM** 

\$601,990

**3,733** SOUARE FEET

# BEDROOMS 3.5
BATHROOMS

**3** CAR GARAGE