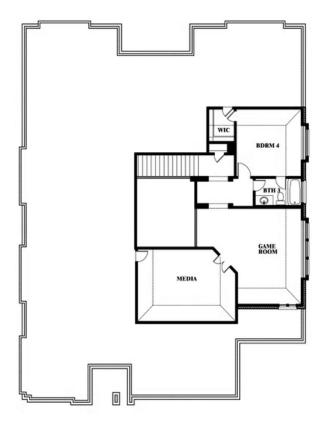

# **Primrose FE V**

CLASSIC SERIES

**HOMESTEAD AT DANIEL FARMS PHASE 2** 

941 PALMER LANE, DESOTO, TX 75115

**HOMES FROM** 

\$601,990

**3,733** SOUARE FEET

# BEDROOMS 3.5
BATHROOMS

**3** CAR GARAGE