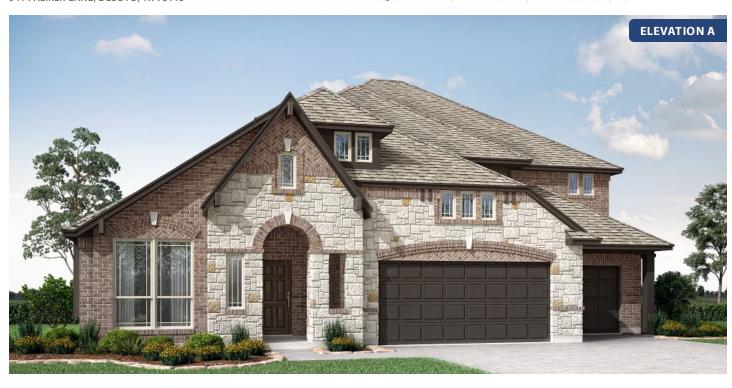

# **Primrose FE V**

CLASSIC SERIES

**HOMESTEAD AT DANIEL FARMS PHASE 2** 

941 PALMER LANE, DESOTO, TX 75115

**HOMES FROM** 

\$601,990

**3,733** SOUARE FEET

#### **HOMESTEAD AT DANIEL FARMS PHASE 2**

941 PALMER LANE, DESOTO, TX 75115