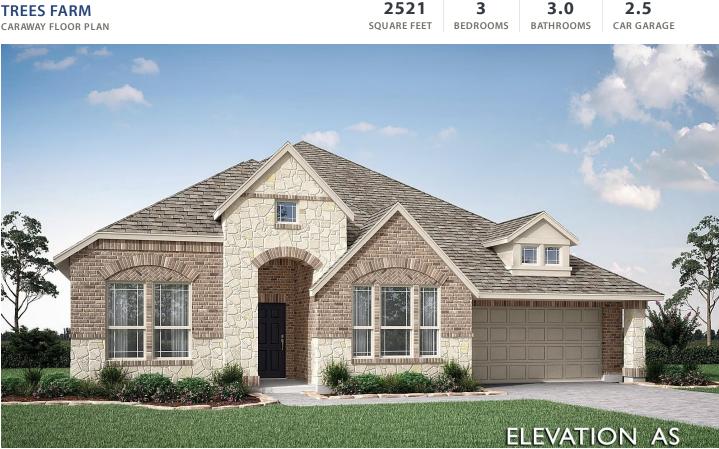

## **1016 Bessie Drive**

**DESOTO, TX 75115** 

TREES FARM

**PRICED AT** 

\$553,990 **\$485,990** 

Don't let the square footage fool you, Bloomfield's Caraway sits in a cul-de-sac lot measuring 11,597 square feet. This home checks off all boxes with 3 bedrooms, 3 baths, and a cedar door on the 2.5-car garage, providing ample storage space. This home boasts a transitional, open-concept layout adorned with extensive Laminate Wood flooring and large windows that flood the space with natural light. The Primary Suite features separate vanities and a walk-in closet with secondary access straight to the laundry room. On the opposite side discover a sizable Media Room plus 2 spacious bedrooms, one with an ensuite bath & a walk-in closet. The Deluxe Kitchen is a culinary haven boasting custom cabinetry, built-in SS appliances, a large walk-in pantry, and Quartz countertops. Don't miss the Family Room, complete with a Stone-to-Ceiling Fireplace that has gas logs. Outdoor features include a brick & stone front exterior and an inviting 8' Custom Front Door. Visit Bloomfield at Trees Farm today to explore this remarkable home!