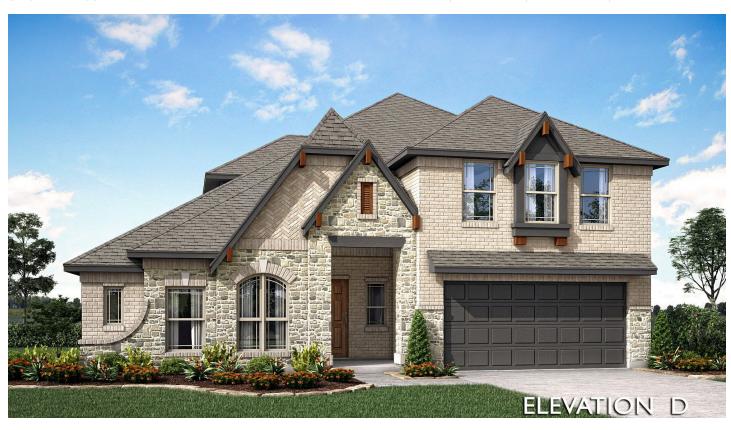

# 929 Eisley Drive

DESOTO, TX 75115

CAROLINA IV FLOOR PLAN

TREES FARM

3291 SOUARE FEET

**4**BEDROOMS

3.0 BATHROOMS

**2** CAR GARAGE

The Classic Series Carolina IV floor plan is a two-story home with four bedrooms, study and three bathrooms. Features of this plan include a rotunda entry, covered porch, formal dining, large family room, open kitchen with custom cabinets and island, a bedroom suite with walk-in closet and garden tub, an upstairs game room, media room and second bedroom suite. Contact us or visit our model home for more information about building this plan.