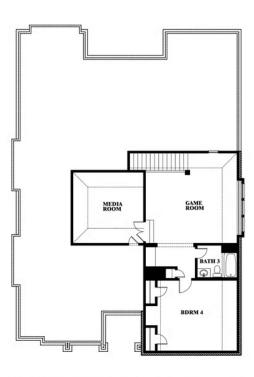

The Classic Series Carolina IV floor plan is a two-story home with four bedrooms, study and three bathrooms. Features of this plan include a rotunda entry, covered porch, formal dining, large family room, open kitchen with custom cabinets and island, a bedroom suite with walk-in closet and garden tub, an upstairs game room, media room and second bedroom suite. Contact us or visit our model home for more information about building this plan.