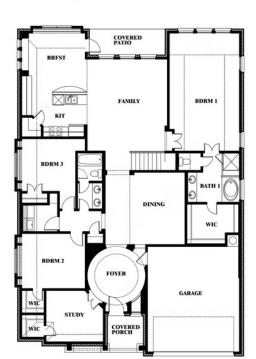

The Classic Series Carolina IV floor plan is a two-story home with four bedrooms, study and three bathrooms. Features of this plan include a rotunda entry, covered porch, formal dining, large family room, open kitchen with custom cabinets and island, a bedroom suite with walk-in closet and garden tub, an upstairs game room, media room and second bedroom suite. Contact us or visit our model home for more information about building this plan.