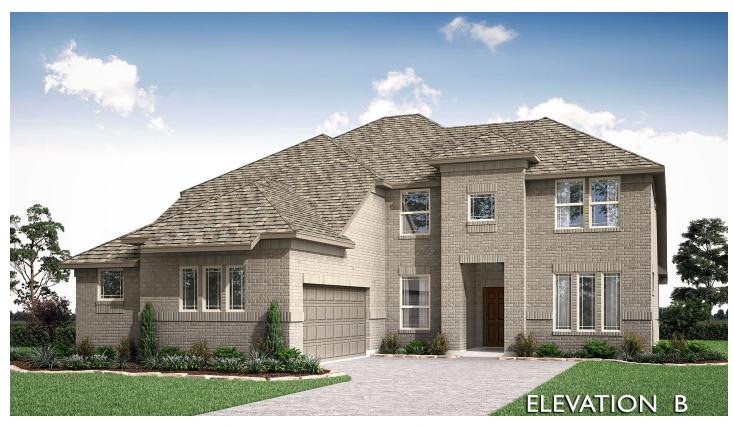

## 1224 Joseph Earl Drive

**DESOTO, TX 75115** 

TREES FARM

SEABERRY II FLOOR PLAN

PRICED AT \$681,990 \$559,990

3478 SOUARE FEET

BEDROOMS

4.0
BATHROOMS

2 CAR GARAGE

Welcome to Bloomfield's Seaberry II floor plan, a two-story haven, offering 5 bedrooms, 4 baths, a Media Room, and 2 Studies. Checks off all the boxes: Large Backyard with a Covered Patio, Luxury Primary Suite with separate vanities, Gourmet Kitchen, Entertaining Spaces, and beautiful Laminate Wood floors in common areas! As you step through the impressive 8' Front Door, walk into the heart of the home - the Deluxe Kitchen, a sanctuary of culinary delight adorned with custom cabinetry, a spacious pantry, stainless steel appliances, and a vent hood, promising culinary adventures and cherished memories. Enveloped in warmth, the Stone-to-Ceiling Fireplace stands as a beacon of cozy gatherings, while the beckoning backyard oasis, complete with a gas stub for grilling, a full irrigation system, and a fenced yard, offers peace of mind and convenience. Find tranquility in the second Study, embraced by Glass French Doors. Visit us at Trees Farm to learn more; we are open every day!