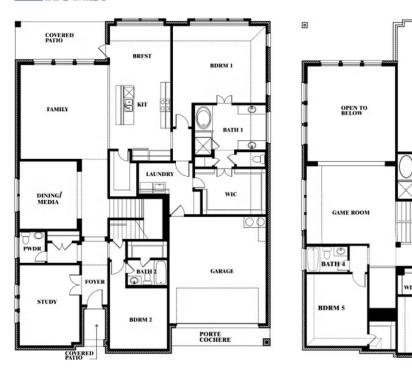

# BLOOMFIELD HOMES

## Bellflower IV Opt. Bed 5/Bath 4 at Media

IN-LAW SUITE

0

This brochure is for general informational purposes and is to be used as a guide only. Changes may be made during the development process and floorplans, dimensions, fixtures, fittings, finishes and specifications are subject to change without notice. Window placement, balcony configuration, wardrobe sizes and living areas may vary slightly within each plan type. EQUAL HOUSING OPPORTUNITY