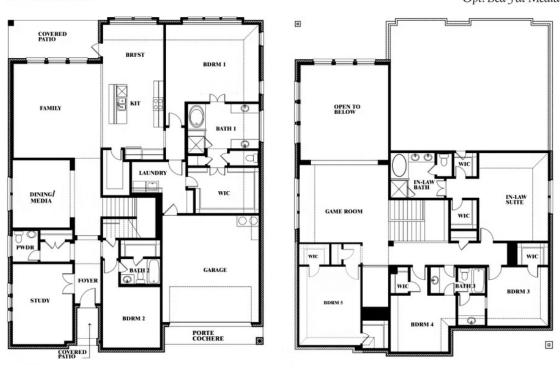

# BLOOMFIELD HOMES

## Bellflower IV Opt. Bed 5 at Media

This brochure is for general informational purposes and is to be used as a guide only. Changes may be made during the development process and floorplans, dimensions, fixtures, fittings, finishes and specifications are subject to change without notice. Window placement, balcony configuration, wardrobe sizes and living areas may vary slightly within each plan type. EQUAL HOUSING OPPORTUNITY

**Bellflower IV** 

#### **COMMUNITY SALES MANAGER**

Dona Bolton

CELL: (817) 233-5796 SALES OFFICE: (817) 631-0303

### **HULEN TRAILS**

10628 MOSS COVE DRIVE, FORT WORTH, TX 76036