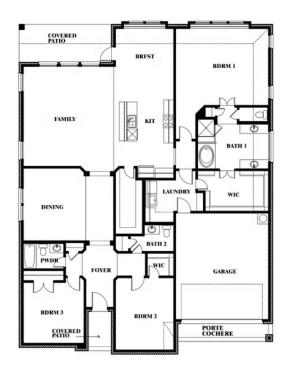

#### **HULEN TRAILS**

10628 MOSS COVE DRIVE, FORT WORTH, TX 76036

**HOMES FROM** 

\$445,990

**2,519** SOUARE FEET

BEDROOMS

2.5
BATHROOMS

**2** CAR GARAGE

## **HULEN TRAILS**

10628 MOSS COVE DRIVE, FORT WORTH, TX 76036

This brochure is for general informational purposes and is to be used as a guide only. Changes may be made during the development process and floorplans, dimensions, fixtures, fittings, finishes and specifications are subject to change without notice. Window placement, balcony configuration, wardrobe sizes and living areas may vary slightly within each plan type. EQUAL HOUSING OPPORTUNITY