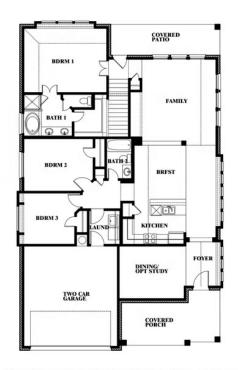

# **Dogwood III**

CLASSIC SERIES

# BEDROOMS 3.0
BATHROOMS

2

CAR GARAGE

# **Dogwood III**