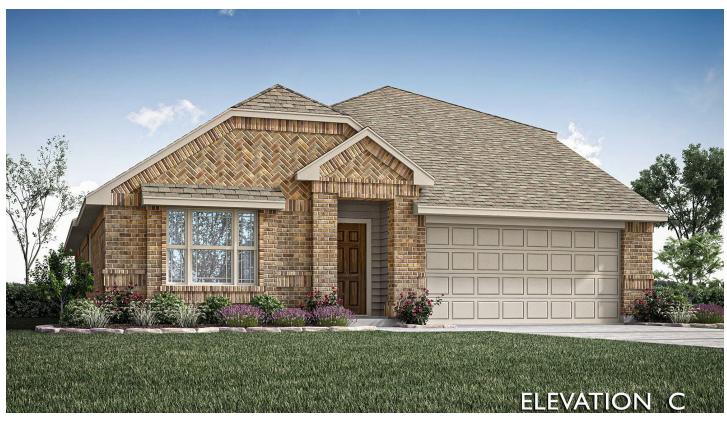

# 10624 Moss Cove Drive

FORT WORTH, TX 76036

**HULEN TRAILS** 

REDBUD II FLOOR PLAN

2681

5 BEDROOMS 3.0 BATHROOMS **2** CAR GARAGE

The Elements Series Redbud II floor plan is a two-story home with five bedrooms and three bathrooms. Features of this plan include a large family room, open dining and kitchen with custom cabinets and island, a bedroom suite with walk-in closet, and an upstairs game room. Contact us or visit our model home for more information about building this plan.