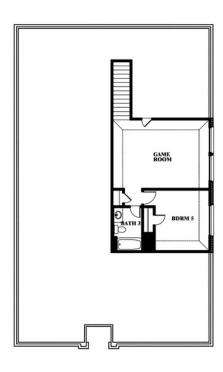

# 10624 Moss Cove Drive

FORT WORTH, TX 76036

**HULEN TRAILS** 

REDBUD II FLOOR PLAN

2681

5 BEDROOMS 3.0 BATHROOMS **2** CAR GARAGE

The Elements Series Redbud II floor plan is a two-story home with five bedrooms and three bathrooms. Features of this plan include a large family room, open dining and kitchen with custom cabinets and island, a bedroom suite with walk-in closet, and an upstairs game room. Contact us or visit our model home for more information about building this plan.