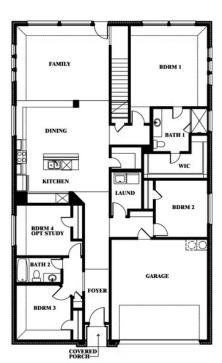

# 10624 Moss Cove Drive

FORT WORTH, TX 76036

**HULEN TRAILS** 

REDBUD II FLOOR PLAN

2681

5 BEDROOMS 3.0 BATHROOMS **2** CAR GARAGE

The Elements Series Redbud II floor plan is a two-story home with five bedrooms and three bathrooms. Features of this plan include a large family room, open dining and kitchen with custom cabinets and island, a bedroom suite with walk-in closet, and an upstairs game room. Contact us or visit our model home for more information about building this plan.