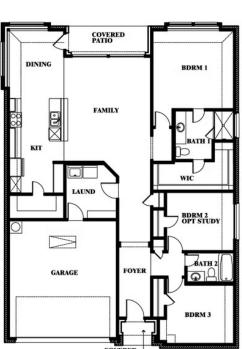

## Camellia

**ELEMENTS SERIES** 

**GODLEY RANCH** 

621 GODLEY RANCH, GODLEY, TX 76044

**HOMES FROM** 

\$304,990

1,672 SQUARE FEET

BEDROOMS

## **GODLEY RANCH**

621 GODLEY RANCH, GODLEY, TX 76044

Camellia

This brochure is for general informational purposes and is to be used as a guide only. Changes may be made during the development process and floorplans, dimensions, fixtures, fittings, finishes and specifications are subject to change without notice. Window placement, balcony configuration, wardrobe sizes and living areas may vary slightly within each plan type. EQUAL HOUSING OPPORTUNITY