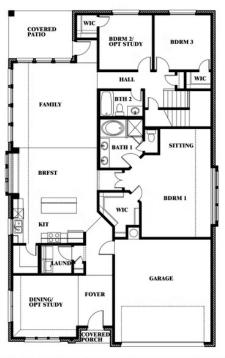

# **Cypress II**

CLASSIC SERIES

**GODLEY RANCH** 

621 GODLEY RANCH, GODLEY, TX 76044

**HOMES FROM** 

\$382,990

**2,454** SOUARE FEET

**4**BEDROOMS

3.0
BATHROOMS

**2** CAR GARAGE