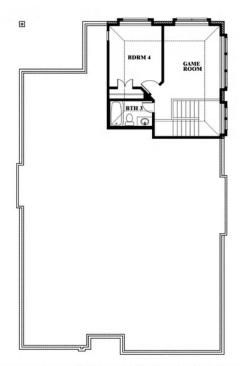

# **Cypress II**

CLASSIC SERIES

**GODLEY RANCH** 

621 GODLEY RANCH, GODLEY, TX 76044

**HOMES FROM** 

\$382,990

**2,454** SOUARE FEET

**4**BEDROOMS

3.0
BATHROOMS

**2** CAR GARAGE