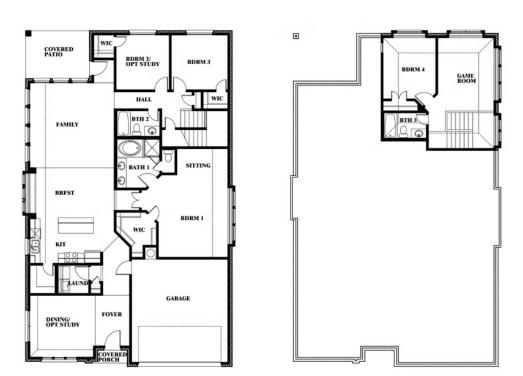

## 621 Godley Ranch

-

Amanda Sheehan CELL: (682) 304-2935 SALES OFFICE: (817) 865-3853

GODLEY, TX 76044 GODLEY RANCH CYPRESS II FLOOR PLAN

246243.02SQUARE FEETBEDROOMSBATHROOMSCAR GARAGE

The Classic Series Cypress II floor plan is a two-story home with four bedrooms and three bathrooms. Features of this plan include a covered porch, formal dining or study, large family room, open kitchen with custom cabinets and island, a bedroom suite with walk-in closet and garden tub, and an upstairs game room. Contact us or visit our model home for more information about building this plan.

CYPRESS II FLOOR PLAN

This brochure is for general informational purposes and is to be used as a guide only. Changes may be made during the development process and floorplans, dimensions, fixtures, fittings, finishes and specifications are subject to change without notice. Window placement, balcony configuration, wardrobe sizes and living areas may vary slightly within each plan type. EQUAL HOUSING OPPORTUNITY