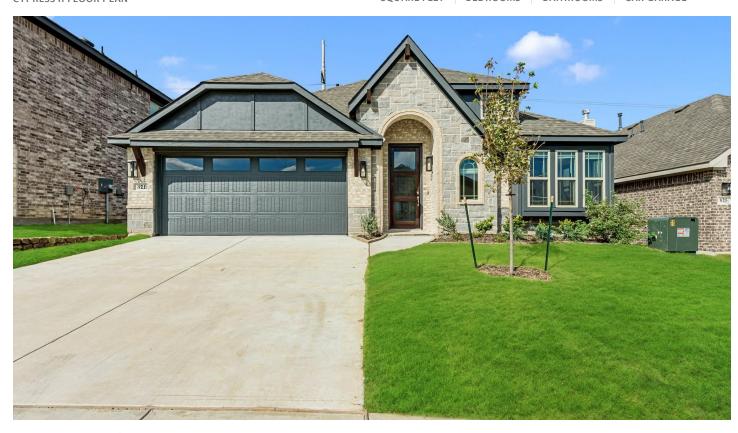

## 821 Godley Ranch

GODLEY, TX 76044
GODLEY RANCH

CYPRESS II FLOOR PLAN

PRICED AT \$433,740 \$402,990

2459 SOUARE FEET

**4**BEDROOMS

3.0
BATHROOMS

**2** CAR GARAGE

New build totally finished! The Cypress is a single-story wan open-concept layout, 4 bdrms, 2 baths, & Formal Study. Sitting on a homesite that backs to a greenbelt, beautiful brick & stone exterior stands out w large windows, upgraded 8' front door, & full landscaping w stone-edged flower beds. Inside find a wide foyer w dual doors off the entrance leading to the study, and tile floors extensively through common areas w a Stone Fireplace in the Family Room. Kitchen has gas cooking on SS appliances and an island layout. Casual-dining space at the Breakfast Nook has built-in Buffet for extra storage & counter space! Large windows line the walls and let in natural lighting, Quartz counters in kitchen & all baths, brushed nickel fixtures package, and upgraded painted cabinets throughout. Spacious Owner's Suite is designed for comfort w a window seat, 5-piece bath, and large WIC. Covered Rear Patio & fully fenced backyard to enjoy the outdoors. Visit Bloomfield at Godley Ranch!