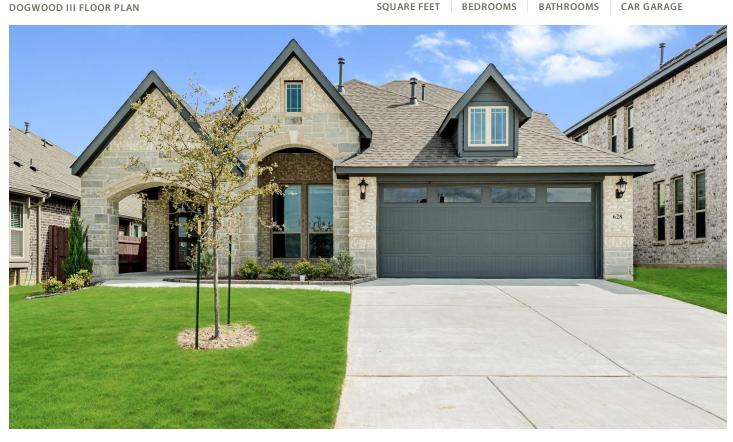

## **628 Pawprint Hollow**

GODLEY, TX 76044 GODLEY RANCH PRICED AT \$470,762 \$398,500

2333 SOUARE FEET

4 BEDROOMS 3.0
BATHROOMS

**2** CAR GARAGE

READY NOW! Hosts 4 bdrms, 3 baths, & gorgeous open common area w soaring ceilings & window-lined walls. Upgraded Stone & Brick exterior featuring large front sitting porch provides ample curb appeal. Upon entering the upgraded 8' custom front door, you'll find chic Wood-look Tile floors in common areas and Study off of the entrance w dual doors. The study could be used as formal dining. The center of the home is the Deluxe Kitchen that includes gas cooking on built-in SS appliances w an island layout. Laminate Wood floors adorn the common areas, and Painted Cabinets & Quartz tops throughout. Primary Suite & 2 bdrms on first floor; Bed 4 & Bath 3 upstairs off the Game room provide a private retreat. Game room has a built-in tech center & an overlook down to the kitchen & living space. Buffet added to dining space, Covered Rear Patio, separate laundry room, gutters, and multiple energy-efficient features. Visit Bloomfield at Godley Ranch today to see all this home has to offer!