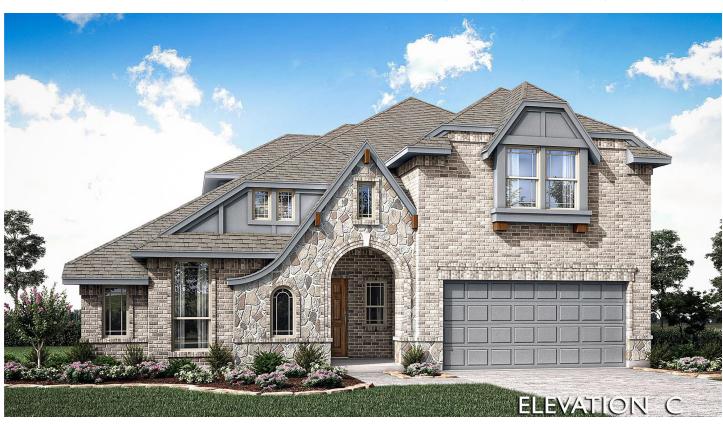

## 1233 Grand Meadows Drive

**GODLEY, TX 76044** 

**STAR RANCH** 

CAROLINA IV FLOOR PLAN

**PRICED AT** \$489,438 **\$489,438** 

3285 **SQUARE FEET** 

BEDROOMS

BATHROOMS

CAR GARAGE

Step into luxury & functionality with this exceptional two-story home by Bloomfield Homes at Star Ranch. Spacious layout features 4 sizable bedrooms & 3 baths located downstairs, with Bedroom 4 and a full bath upstairs - perfect for guest accommodations or a private retreat. Laminate Wood floors throughout common areas and upgraded surfaces in kitchen & baths. Your Deluxe Kitchen awaits, showcasing stunning Quartz countertops, a large island workspace, a wood vent hood, pot & pan drawers, and built-in SS appliances. Enjoy a Stone-to-Ceiling Fireplace in the Family Room, creating a warm & inviting atmosphere. This home also includes a Game Room & Media upstairs, ideal for entertainment, while the Formal Dining Room & Study downstairs offer versatile spaces for everyday living. Complete with 2" faux wood blinds and an upgraded 8' Front Door, this home at Star Ranch is a true blend of luxury & practicality. Contact Bloomfield Homes at Star Ranch today to learn more!