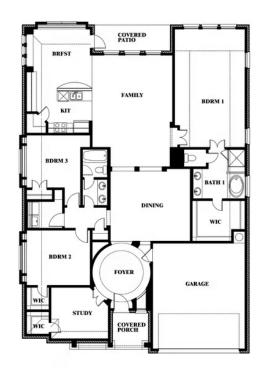

## Carolina

CLASSIC SERIES

**STAR RANCH** 

1012 BRENHAM DRIVE, GODLEY, TX 76044

**HOMES FROM** 

\$364,990 - \$381,990

2,313 SOUARE FEET

3 BEDROOMS

2.0 BATHROOMS 2

**Carolina** 