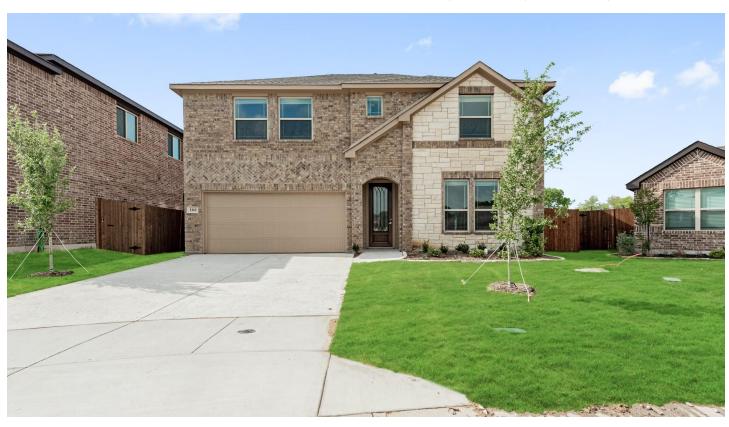

## 1161 Goldenrod Drive

GODLEY, TX 76044
STAR RANCH
GARDENIA FLOOR PLAN

\$395,030 \$380,000

2640 SOUARE FEET

**4**BEDROOMS

2.5
BATHROOMS

**2** CAR GARAGE

Gardenia plan by Bloomfield features contemporary design elements & upgraded finishes throughout. Gorgeous Stone and Brick exterior, Upgraded 8' front door, and fresh landscaping on an Interior, Oversized lot! Designed for both gathering & private enjoyment, this plan features an open layout with large Low-E windows brightening the home throughout. You'll find a Study with French doors and Laminate flooring in throughout the common areas upon enter. Modern Kitchen features flat panel cabinets, an island, walk-in pantry, elegant Quartz countertops, and gas cooking. Primary suite upgraded to include a Garden tub, Separate shower, and Dual sinks for your own oasis. Game room and 3 bedrooms upstairs each with Walk in closets! Other notable features include Extended Covered patio, window seats and window coverings. Call Bloomfield's model in Star Ranch today to explore what else comes included with this new construction.