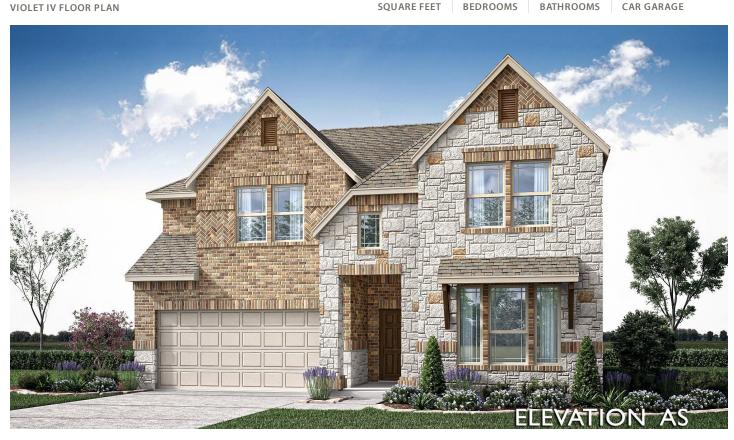

## 1005 Kingston Drive

GODLEY, TX 76044 STAR RANCH PRICED AT \$484,835 \$471,000

2849 SOUARE FEET

**5** BEDROOMS 3.5
BATHROOMS

**2** CAR GARAGE

The Violet IV is a contemporary floor plan that offers 5 bedrooms, 3 full baths, Powder bath, Media Room, Game Room, and a Covered Back Patio. Gorgeous Stone and Brick exterior, and fresh landscaping on an Interior, Oversized lot! Wide foyer entrance, tall ceilings, Laminate flooring, and a connected Family & Kitchen with a two-story overlook from the Game Room above. Eye-catching Stone-to-ceiling fireplace in Family. Enjoy the Deluxe Kitchen boasting extensive storage from a walk-in pantry and White cabinetry that adds pot & pan drawers below the gas cooktop, plus, built-in SS appliances. Primary suite with Garden tub, Separate shower, and Dual sinks for your own oasis. Game room, Media room, and 3 bedrooms upstairs. Other notable features include window seats, window coverings, and a deep garage. Call Bloomfield's model in Star Ranch today to explore what else comes included with this new construction!