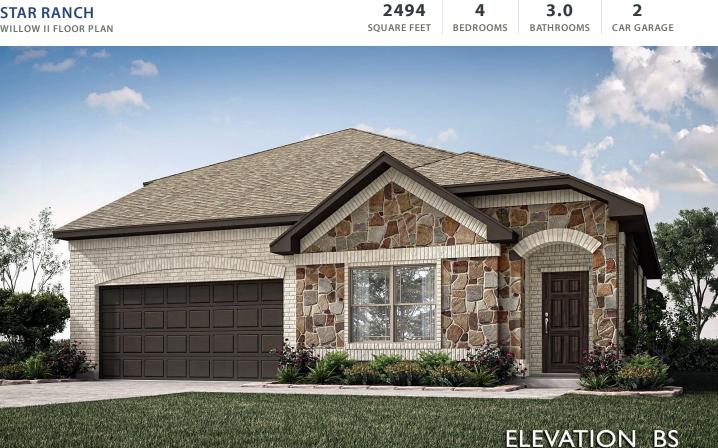

## **1121 Goldenrod Drive**

Francine lvey

CELL: (682) 410-4702 SALES OFFICE: (972) 872-8363

**GODLEY, TX 76044** 

**STAR RANCH** WILLOW II FLOOR PLAN

**PRICED AT** 

\$383,311 **\$370,000** 

The Willow II by Bloomfield is a bright & efficient two-story with 4 bedrooms, 3 baths, and a contemporary kitchen that flows into the Breakfast & living space for an open feel. Primary Suite & 2 bedrooms downstairs for easy living, and upstairs find a Game Room with the 4th bedroom & 3rd bath offering a private retreat for guests. Laminate flooring throughout the common areas provides the look of wood without the upkeep. Modern Kitchen boasts a large center island workspace, SS appliances, and beautiful Quartz surfaces. The Primary Suite was upgraded to include dual sinks at the vanity and tub. Additional upgrades include an Extended Rear Patio, Blinds throughout, and French Doors at Study. Other details include a Laundry room near the garage, multiple energy-efficient features, an 8' front door, and a fully fenced backyard. One more bonus, this home sits on an oversized corner lot. The community boasts Trails, a Playground & Pond. Call the Bloomfield Model in Star Ranch today for more details about this lovely home.