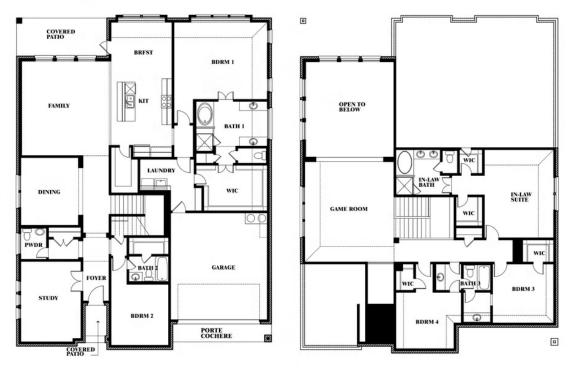

#### **GEORGETOWN AT KINGS FORT**

4102 BERRY LANE, KAUFMAN, TX 75142

**HOMES FROM** 

\$528,990

**3,979** SOUARE FEET

**5**BEDROOMS

**4.5**BATHROOMS

2

## Bellflower III

This brochure is for general informational purposes and is to be used as a guide only. Changes may be made during the development process and floorplans, dimensions, fixtures, fittings, finishes and specifications are subject to change without notice. Window placement, balcony configuration, wardrobe sizes and living areas may vary slightly within each plan type. EQUAL HOUSING OPPORTUNITY