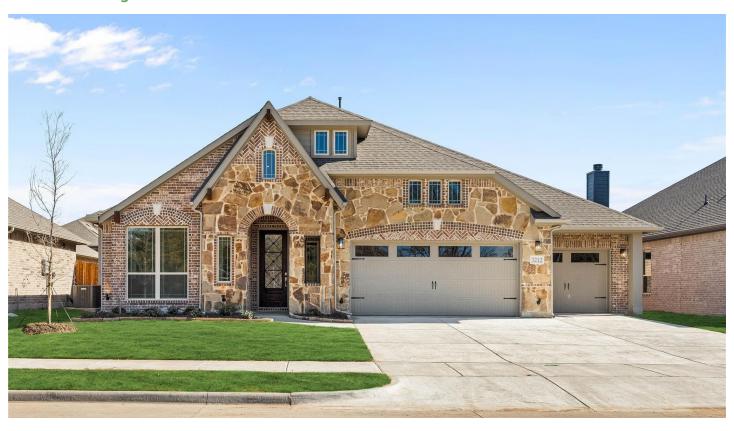

## 3212 Brookside Court

MELISSA, TX 75454

BROOKSIDE III
PRIMROSE FE FLOOR PLAN

**Northwest Facing** 

PRICED AT \$762,551 \$655,000

2778 SOUARE FEET

**3** BEDROOMS

2.5
BATHROOMS

**S** CAR GARAGE

As Bloomfield's most popular single-story, this home promises to check off all the boxes on your list. Starting with the unbeatable location, this home is in a private cul-de-sac and faces an open greenspace with a mature treelined view. Fresh sod, stained fencing with metal posts, a full sprinkler system, and a covered patio with a gas drop for your grill give you a great jump start to creating your outdoor oasis! Inside you'll find designer selections like hand-scraped hardwood floors, plush carpet in bedrooms, granite & quartz surfaces, and a soaring wood-burning, stone fireplace that reaches the 17' Family Room ceiling. Luxury Primary Bath retreat offers separate vanities, a huge walk-in closet, and a separate tub & shower for whatever mood you're in! Secondary bedrooms on the opposite side of the home, dedicated Study (could be 4th bedroom), Formal Dining Room, Mud Room, and island kitchen with a breakfast nook. Much more, this is a must-see, call Bloomfield today!