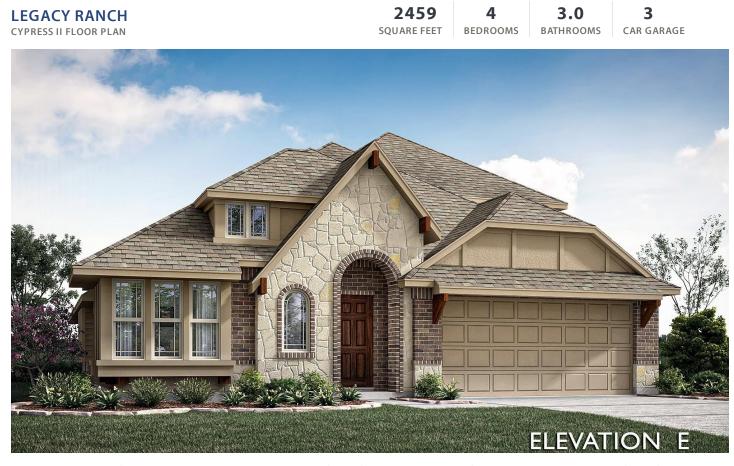

MELISSA, TX 75454

1021 Ridgehurst Road

<u>COMMUNITY SALES MANAGER</u> Leeroy Lindamood

CELL: (817) 247-0257 SALES OFFICE: (972) 872-8723

**PRICED AT** 

<sup>\$643,161</sup> \$569,476

Presenting Bloomfield's Cypress II, a modern haven of comfort and elegance, flooded with natural light from floor-toceiling windows in its open & airy 4 bedroom, 3 bath floor plan. Enter to encounter a Study, a Deluxe Kitchen equipped with SS appliances, and the convenience of a 3-car garage. Enjoy the expansive Primary Suite, with a garden tub and separate shower, offering a serene sanctuary. 2 more bedrooms are downstairs, while Bedroom 4 & Bath 3 are upstairs off the Game Room, providing the perfect setup for a guest suite or home office. Outside, enjoy the gutters, lighting system, and a custom 8' front door for style & functionality, as well as the beautiful brick & stone elevation and oversized backyard, perfect for gatherings and relaxation. Don't forget the Wood floors that add warmth to the home. Complete with landscaping, sod, a sprinkler system, and fencing, this dream home awaits your personal touch. Call or visit Bloomfield at Legacy Ranch to learn more!