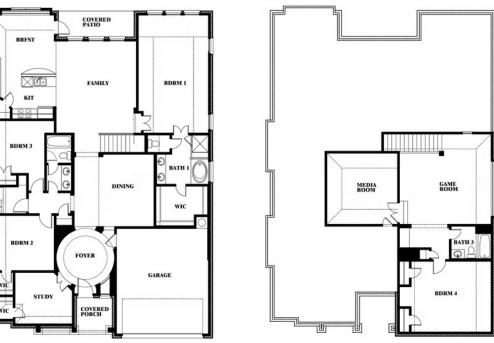

# **3713 Republic Trail**

MELISSA, TX 75454

**LIBERTY** 

CAROLINA IV FLOOR PLAN

3291 SOUARE FEET

**4**BEDROOMS

3.0 BATHROOMS 2.5
CAR GARAGE

The Classic Series Carolina IV floor plan is a two-story home with four bedrooms, study and three bathrooms. Features of this plan include a rotunda entry, covered porch, formal dining, large family room, open kitchen with custom cabinets and island, a bedroom suite with walk-in closet and garden tub, an upstairs game room, media room and second bedroom suite. Contact us or visit our model home for more information about building this plan.