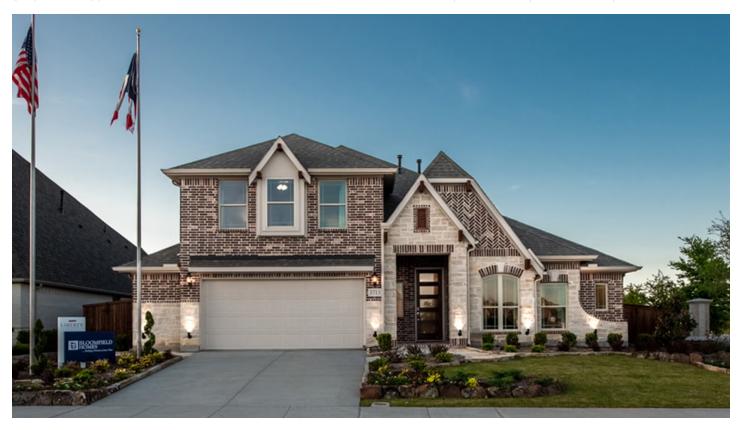

# **3713 Republic Trail**

MELISSA, TX 75454

**LIBERTY** 

CAROLINA IV FLOOR PLAN

3291 SOUARE FEET

**4**BEDROOMS

3.0 BATHROOMS 2.5
CAR GARAGE

The Classic Series Carolina IV floor plan is a two-story home with four bedrooms, study and three bathrooms. Features of this plan include a rotunda entry, covered porch, formal dining, large family room, open kitchen with custom cabinets and island, a bedroom suite with walk-in closet and garden tub, an upstairs game room, media room and second bedroom suite. Contact us or visit our model home for more information about building this plan.