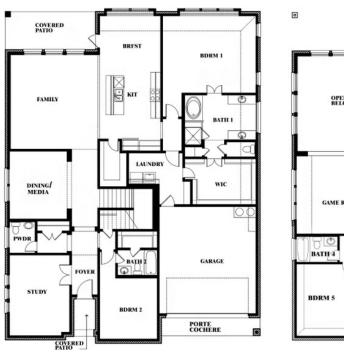

# Bellflower IV

This brochure is for general informational purposes and is to be used as a guide only. Changes may be made during the development process and floorplans, dimensions, fixtures, fittings, finishes and specifications are subject to change without notice. Window placement, balcony configuration, wardrobe sizes and living areas may vary slightly within each plan type. EQUAL HOUSING OPPORTUNITY

# **Bellflower IV**

CLASSIC SERIES

**HAYES CROSSING** 

5641 RUTHERFORD DRIVE, MIDLOTHIAN, TX 76065

**HOMES FROM** 

\$627,990

**4,226** SOUARE FEET

BEDROOMS

4.5
BATHROOMS

2

CAR GARAGE

**Bellflower IV** 