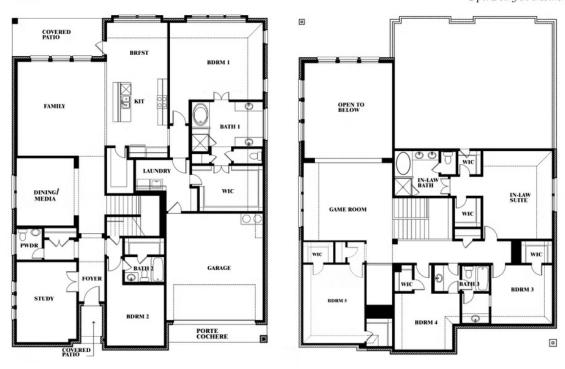

# **Bellflower IV**

CLASSIC SERIES

**HAYES CROSSING** 

5641 RUTHERFORD DRIVE, MIDLOTHIAN, TX 76065

**HOMES FROM** 

\$627,990

**4,226** SOUARE FEET

BEDROOMS

4.5
BATHROOMS

2

CAR GARAGE

**Bellflower IV** 

# Bellflower IV

This brochure is for general informational purposes and is to be used as a guide only. Changes may be made during the development process and floorplans, dimensions, fixtures, fittings, finishes and specifications are subject to change without notice. Window placement, balcony configuration, wardrobe sizes and living areas may vary slightly within each plan type. EQUAL HOUSING OPPORTUNITY