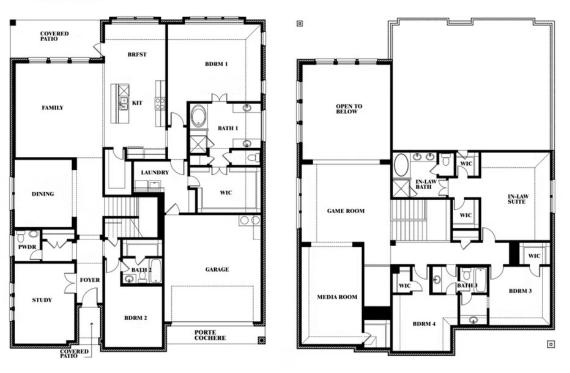

# Bellflower IV

This brochure is for general informational purposes and is to be used as a guide only. Changes may be made during the development process and floorplans, dimensions, fixtures, fittings, finishes and specifications are subject to change without notice. Window placement, balcony configuration, wardrobe sizes and living areas may vary slightly within each plan type. EQUAL HOUSING OPPORTUNITY

## Bellflower IV Opt. Bed 5 at Media

This brochure is for general informational purposes and is to be used as a guide only. Changes may be made during the development process and floorplans, dimensions, fixtures, fittings, finishes and specifications are subject to change without notice. Window placement, balcony configuration, wardrobe sizes and living areas may vary slightly within each plan type. EQUAL HOUSING OPPORTUNITY

## Bellflower IV Opt. Bed 5/Bath 4 at Media

This brochure is for general informational purposes and is to be used as a guide only. Changes may be made during the development process and floorplans, dimensions, fixtures, fittings, finishes and specifications are subject to change without notice. Window placement, balcony configuration, wardrobe sizes and living areas may vary slightly within each plan type. EQUAL HOUSING OPPORTUNITY