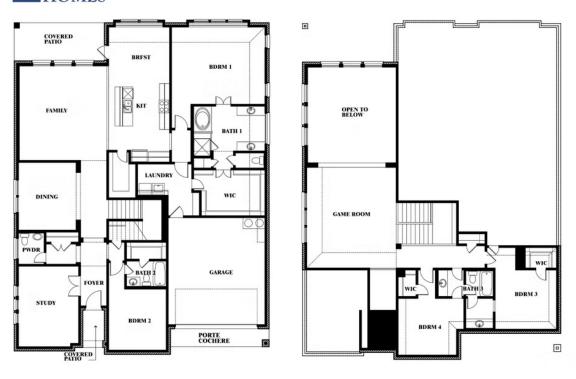

# **Bellflower**

CLASSIC SERIES

#### **HAYES CROSSING**

5641 RUTHERFORD DRIVE, MIDLOTHIAN, TX 76065

**HOMES FROM** 

\$554,990

**3,527** SOUARE FEET

# BEDROOMS 3.5
BATHROOMS

2

CAR GARAGE

**Bellflower** 