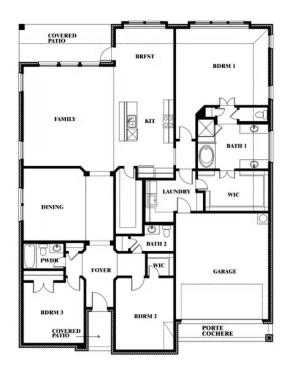

# Caraway

CLASSIC SERIES

### **HAYES CROSSING**

5641 RUTHERFORD DRIVE, MIDLOTHIAN, TX 76065

**HOMES FROM** 

\$470,990

**2,519** SOUARE FEET

BEDROOMS

2.5
BATHROOMS

**2** CAR GARAGE

Caraway