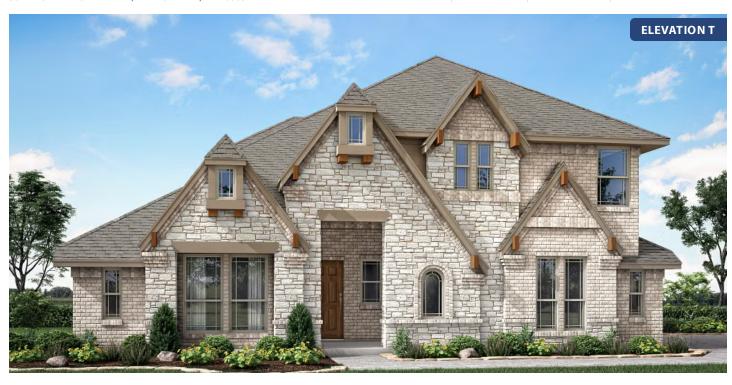

# Carolina IV Side Entry

CLASSIC SERIES

**HAYES CROSSING** 

5641 RUTHERFORD DRIVE, MIDLOTHIAN, TX 76065

HOMES FROM

\$530,990

3,258 SQUARE FEET

**4**BEDROOMS

## Carolina IV Side Entry

### **HAYES CROSSING**

5641 RUTHERFORD DRIVE, MIDLOTHIAN, TX 76065