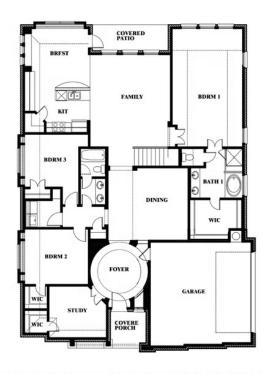

# Carolina IV Side Entry

CLASSIC SERIES

**HAYES CROSSING** 

5641 RUTHERFORD DRIVE, MIDLOTHIAN, TX 76065

HOMES FROM

\$530,990

3,258 SQUARE FEET

**4**BEDROOMS

## Carolina IV Side Entry

### Carolina IV Side Entry

This brochure is for general informational purposes and is to be used as a guide only. Changes may be made during the development process and floorplans, dimensions, fixtures, fittings, finishes and specifications are subject to change without notice. Window placement, balcony configuration, wardrobe sizes and living areas may vary slightly within each plan type. EQUAL HOUSING OPPORTUNITY