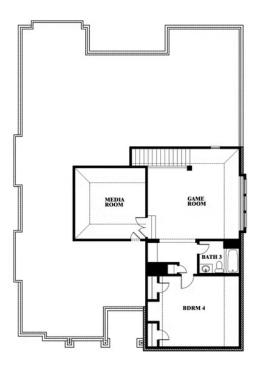

# Carolina IV Side Entry

CLASSIC SERIES

**HAYES CROSSING** 

5641 RUTHERFORD DRIVE, MIDLOTHIAN, TX 76065

HOMES FROM

\$530,990

3,258 SQUARE FEET

**4**BEDROOMS

## Carolina IV Side Entry

### Carolina IV Side Entry

This brochure is for general informational purposes and is to be used as a guide only. Changes may be made during the development process and floorplans, dimensions, fixtures, fittings, finishes and specifications are subject to change without notice. Window placement, balcony configuration, wardrobe sizes and living areas may vary slightly within each plan type. EQUAL HOUSING OPPORTUNITY