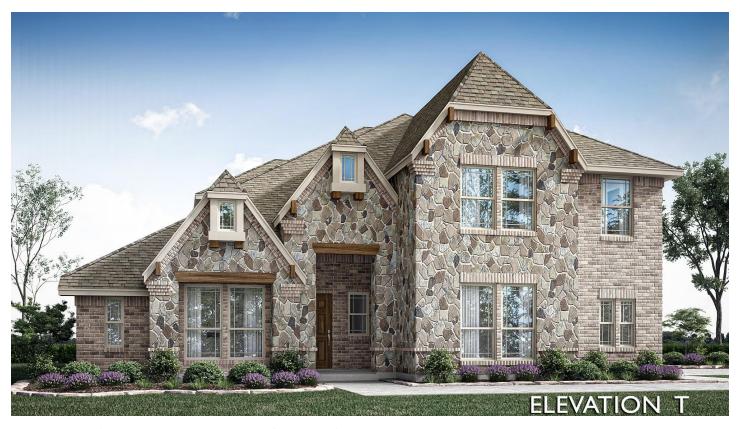

## 5429 Stone Lane

MIDLOTHIAN, TX 76065

HAYES CROSSING
CAROLINA IV SIDE ENTRY FLOOR PLAN

PRICED AT \$668,770 \$625,000

3258 SOUARE FEET

**4**BEDROOMS

3.0 BATHROOMS

**3** CAR GARAGE

Explore Bloomfield's captivating Carolina IV floor plan, featuring 4 bedrooms, a Study, and 3 baths across two stories. Step into a world of elegance through the Rotunda Entry and discover the Formal Dining area and Large Family Room. In the heart of the home, the dual-tone Deluxe Kitchen thrives amidst Quartz countertops, built-ins, pendant & under mount lights, a trash roll out, vent hood to the ceiling, designer backsplash, and Island wing walls with front panels, forming a kitchen oasis blending style and functionality seamlessly. Enriched with luxurious details like Glass French Doors, and Horizontal Stair Railing, this home seamlessly blends charm with functionality, boasting Engineered Hardwood Flooring, a Stone-to-Ceiling Fireplace with Oak Mantel, and an Extended Back Patio overlooking an oversized lot. Experience the epitome of modern living with subtle touches like an 8' Front Door, gutters, blinds, and a lighting system. Visit us in Hayes Crossing today!