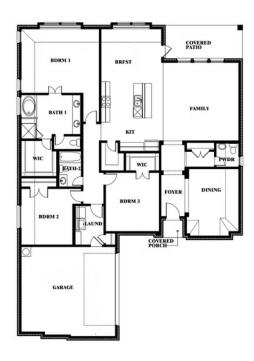

## **Rockcress**

CLASSIC SERIES

**HAYES CROSSING** 

5641 RUTHERFORD DRIVE, MIDLOTHIAN, TX 76065

**HOMES FROM** 

\$452,990

2,250 SOUARE FEET

**BEDROOMS** 

2.5 BATHROOMS 2

**Rockcress** 