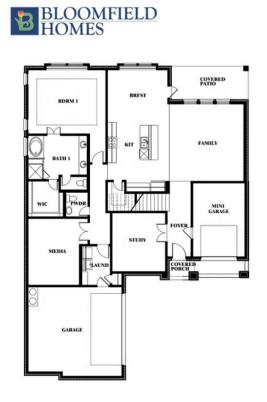

COMMUNITY SALES MANAGER

Stuart Walker CELL: (682) 344-7029 SALES OFFICE: (817) 873-8288

HAYES CROSSING 5641 RUTHERFORD DRIVE, MIDLOTHIAN, TX 76065

Spring Cress II Opt. Mini Garage at Dining

This brochure is for general informational purposes and is to be used as a guide only. Changes may be made during the development process and floorplans, dimensions, fixtures, fittings, finishes and specifications are subject to change without notice. Window placement, balcony configuration, wardrobe sizes and living areas may vary slightly within each plan type. EQUAL HOUSING OPPORTUNITY