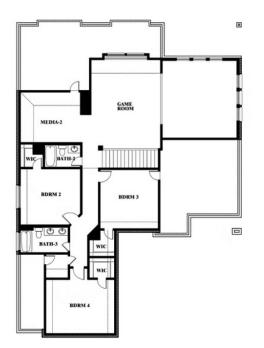

#### **HAYES CROSSING**

5641 RUTHERFORD DRIVE, MIDLOTHIAN, TX 76065

номез from \$559,990

3,695 4 SQUARE FEET BEDROOMS **3.5** BATHROOMS

**2** CAR GARAGE

COMMUNITY SALES MANAGER

Stuart Walker CELL: (682) 344-7029 SALES OFFICE: (817) 873-8288

HAYES CROSSING 5641 RUTHERFORD DRIVE, MIDLOTHIAN, TX 76065

Spring Cress II