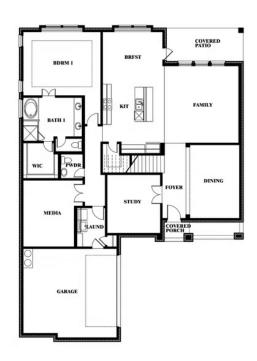

COMMUNITY SALES MANAGER

Stuart Walker CELL: (682) 344-7029

SALES OFFICE: (817) 873-8288

# **Spring Cress II**

CLASSIC SERIES

#### **HAYES CROSSING**

5641 RUTHERFORD DRIVE, MIDLOTHIAN, TX 76065

номез from \$559,990

3,695 4 SQUARE FEET BEDROOMS **3.5** BATHROOMS

**2** CAR GARAGE











COMMUNITY SALES MANAGER

Stuart Walker CELL: (682) 344-7029 SALES OFFICE: (817) 873-8288

HAYES CROSSING 5641 RUTHERFORD DRIVE, MIDLOTHIAN, TX 76065

Spring Cress II

### BLOOMFIELD HOMES





This brochure is for general informational purposes and is to be used as a guide only. Changes may be made during the development process and floorplans, dimensions, fixtures, fittings, finishes and specifications are subject to change without notice. Window placement, balcony configuration, wardrobe sizes and living areas may vary slightly within each plan type. EQUAL HOUSING OPPORTUNITY







COMMUNITY SALES MANAGER

Stuart Walker CELL: (682) 344-7029 SALES OFFICE: (817) 873-8288

HAYES CROSSING 5641 RUTHERFORD DRIVE, MIDLOTHIAN, TX 76065







This brochure is for general informational purposes and is to be used as a guide only. Changes may be made during the development process and floorplans, dimensions, fixtures, fittings, finishes and specifications are subject to change witho