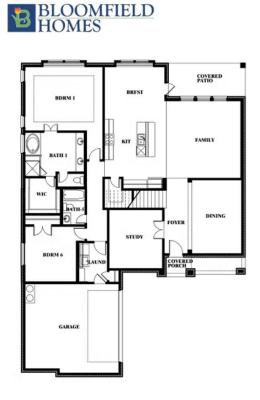

COMMUNITY SALES MANAGER

Stuart Walker CELL: (682) 344-7029 SALES OFFICE: (817) 873-8288

HAYES CROSSING 5641 RUTHERFORD DRIVE, MIDLOTHIAN, TX 76065

Spring Cress II Opt. Mini Garage at Dining

This brochure is for general informational purposes and is to be used as a guide only. Changes may be made during the development process and floorplans, dimensions, fixtures, fittings, finishes and specifications are subject to change without notice. Window placement, balcony configuration, wardrobe sizes and living areas may vary slightly within each plan type. EQUAL HOUSING OPPORTUNITY