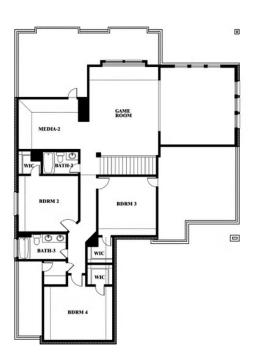

COMMUNITY SALES MANAGER

Stuart Walker CELL: (682) 344-7029

SALES OFFICE: (817) 873-8288

# **Spring Cress II**

CLASSIC SERIES

#### **HAYES CROSSING**

5641 RUTHERFORD DRIVE, MIDLOTHIAN, TX 76065

номез from \$559,990

3,695 4 SQUARE FEET BEDROOMS **3.5** BATHROOMS

**2** CAR GARAGE











COMMUNITY SALES MANAGER

Stuart Walker CELL: (682) 344-7029 SALES OFFICE: (817) 873-8288

HAYES CROSSING 5641 RUTHERFORD DRIVE, MIDLOTHIAN, TX 76065

Spring Cress II

### BLOOMFIELD HOMES





This brochure is for general informational purposes and is to be used as a guide only. Changes may be made during the development process and floorplans, dimensions, fixtures, fittings, finishes and specifications are subject to change without notice. Window placement, balcony configuration, wardrobe sizes and living areas may vary slightly within each plan type. EQUAL HOUSING OPPORTUNITY







COMMUNITY SALES MANAGER

Stuart Walker CELL: (682) 344-7029 SALES OFFICE: (817) 873-8288

HAYES CROSSING 5641 RUTHERFORD DRIVE, MIDLOTHIAN, TX 76065







This brochure is for general informational purposes and is to be used as a guide only. Changes may be made during the development process and floorplans, dimensions, fixtures, fittings, finishes and specifications are subject to change without