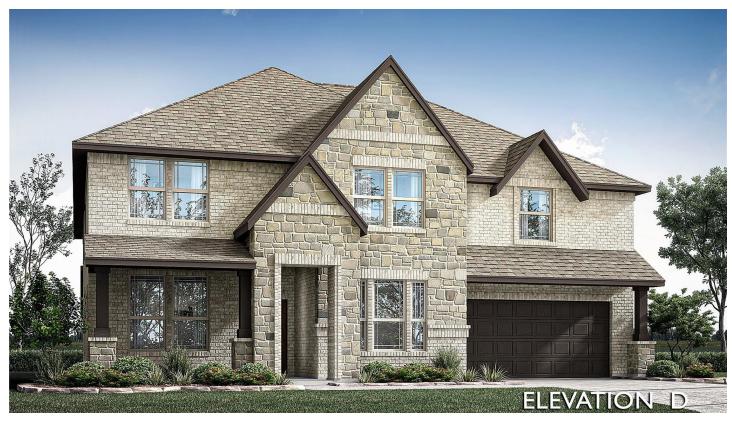

## 1033 Greencove Drive

MIDLOTHIAN, TX 76065 THE GROVE

BELLFLOWER IV FLOOR PLAN

PRICED AT \$676,251 \$639,000

4226 SOUARE FEET

BEDROOMS

4.5
BATHROOMS

**2** CAR GARAGE

Bloomfield presents the Bellflower IV plan, a remarkable two-story home designed for versatile living. With 5 bedrooms, 4.5 baths, a study, and formal dining, this home offers versatility with its contemporary brick & stone exterior complemented by a cedar garage door. As you enter through the upgraded 8' front door, the inviting study & high entry welcome you—a perfect space for a home office or quiet retreat. Wood floors in common areas and a wood-burning Stone-to-Ceiling Fireplace with a cedar mantel add warmth to the Family Room. Deluxe Kitchen features stunning Quartz countertops & built-in SS appliances. Upstairs, find a versatile Game Room, Media Room, In-Law Suite, and 2 bedrooms sharing a Jack & Jill bath. This perfect multigenerational home offers access to the laundry room through the Primary Suite's walk-in closet. Enjoy amenities such as a park, greenspace, and playground with picnic tables. Come visit us at Bloomfield in The Grove!