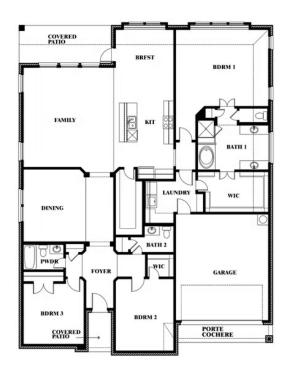

## **Caraway**

CLASSIC SERIES

**THE GROVE** 

606 MESQUITE GROVE ROAD, MIDLOTHIAN, TX 76065

**HOMES FROM** 

\$453,990

**2,519** SOUARE FEET

BEDROOMS

2.5
BATHROOMS

**2** CAR GARAGE

Caraway

## **THE GROVE**

606 MESQUITE GROVE ROAD, MIDLOTHIAN, TX 76065

This brochure is for general informational purposes and is to be used as a guide only. Changes may be made during the development process and floorplans, dimensions, fixtures, fittings, finishes and specifications are subject to change without notice. Window placement, balcony configuration, wardrobe sizes and living areas may vary slightly within each plan type. EQUAL HOUSING OPPORTUNITY