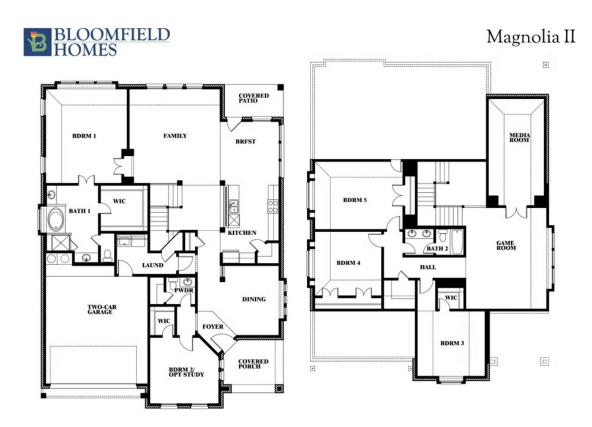

#### **COMMUNITY SALES MANAGER**

Scott Silvis

CELL: (972) 822-5539 SALES OFFICE: (972) 987-4444

# Magnolia II

CLASSIC SERIES

**THE GROVE** 

606 MESQUITE GROVE ROAD, MIDLOTHIAN, TX 76065

**HOMES FROM** 

\$514,990

3,430 SQUARE FEET

**4**BEDROOMS

2.5
BATHROOMS

**2** CAR GARAGE













#### **COMMUNITY SALES MANAGER**

Scott Silvis

CELL: (972) 822-5539 SALES OFFICE: (972) 987-4444

## **Magnolia II**

**MAGNOLIA II FLOOR PLAN** 

### **THE GROVE**

606 MESQUITE GROVE ROAD, MIDLOTHIAN, TX 76065



This brochure is for general informational purposes and is to be used as a guide only. Changes may be made during the development process and floorplans, dimensions, fixtures, fittings, finishes and specifications are subject to change without notice. Window placement, balcony configuration, wardrobe sizes and living areas may vary slightly within each plan type. EQUAL HOUSING OPPORTUNITY