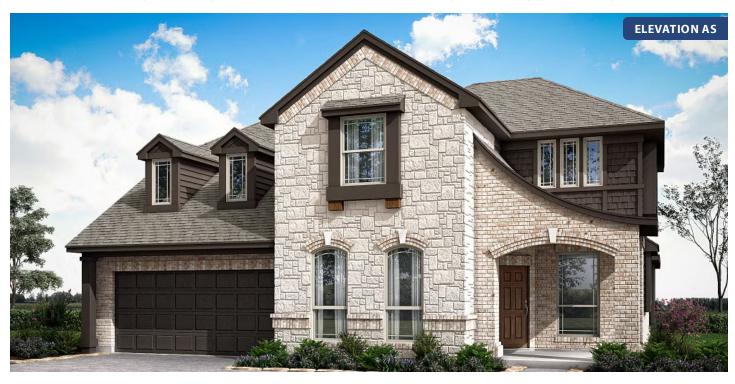

# Magnolia II

CLASSIC SERIES

**THE GROVE** 

606 MESQUITE GROVE ROAD, MIDLOTHIAN, TX 76065

**HOMES FROM** 

\$514,990

3,430 SQUARE FEET

**4**BEDROOMS

2.5
BATHROOMS

**2** CAR GARAGE