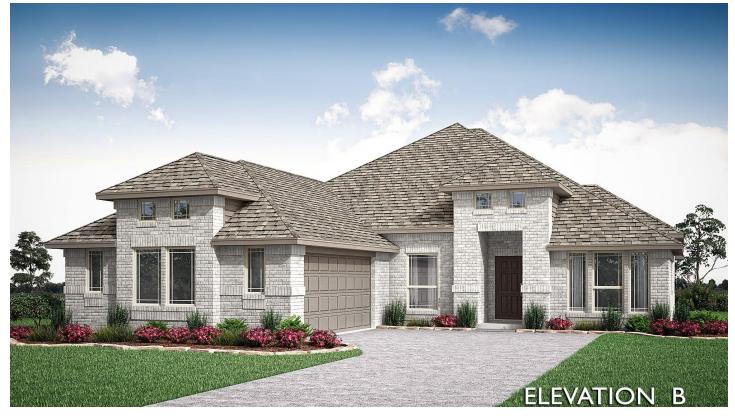

## priced at <del>\$497,531</del> **\$459,000**

2253 4 SQUARE FEET BEDROOMS

**3.0** BATHROOMS **2** CAR GARAGE

Bloomfield's Rockcress plan boasts 4 bedrooms, 3 full baths (including one with an ensuite bath), and a 2-car garage featuring a cedar door. The home offers upgrades such as beautiful tile floors in common areas, a Stone-to-Ceiling Fireplace with a cedar mantel in the Family Room, and a Deluxe Kitchen equipped with built-in SS appliances ready for action. Unique details set this home apart, including window seats in the primary bedroom and dining area, a dedicated laundry room with storage and a mud bench, and a covered rear patio. Contemporary fixtures include ceiling fans in all bedrooms and the living area, while additional highlights include quartz countertops throughout & an enlarged shower in the Primary Bath. Plus, enjoy the convenience of blinds, gutters, and a custom 8' front door, adding extra charm to the standout stone and brick exterior. Don't miss out – visit Bloomfield at The Grove today to discover more about this exceptional home!