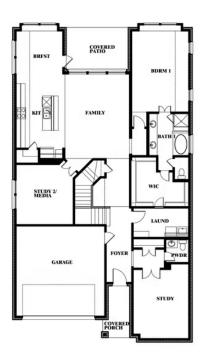

## **THE GROVE**

606 MESQUITE GROVE ROAD, MIDLOTHIAN, TX 76065

**HOMES FROM** 

\$525,990

3,359

3.5

2

SQUARE FEET BATHROOMS **BEDROOMS** CAR GARAGE

## **THE GROVE**

606 MESQUITE GROVE ROAD, MIDLOTHIAN, TX 76065

Rose

This brochure is for general informational purposes and is to be used as a guide only. Changes may be made during the development process and floorplans, dimensions, fixtures, fittings, finishes and specifications are subject to change without notice. Window placement, balcony configuration, wardrobe sizes and living areas may vary slightly within each plan type. EQUAL HOUSING OPPORTUNITY