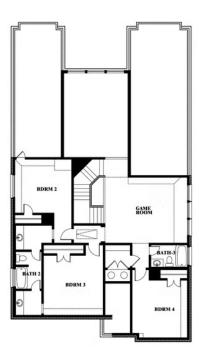

## **THE GROVE**

606 MESQUITE GROVE ROAD, MIDLOTHIAN, TX 76065

**HOMES FROM** 

\$525,990

3,359

3.5

2

SQUARE FEET BATHROOMS **BEDROOMS** CAR GARAGE

## **THE GROVE**

606 MESQUITE GROVE ROAD, MIDLOTHIAN, TX 76065

Rose

This brochure is for general informational purposes and is to be used as a guide only. Changes may be made during the development process and floorplans, dimensions, fixtures, fittings, finishes and specifications are subject to change without notice. Window placement, balcony configuration, wardrobe sizes and living areas may vary slightly within each plan type. EQUAL HOUSING OPPORTUNITY