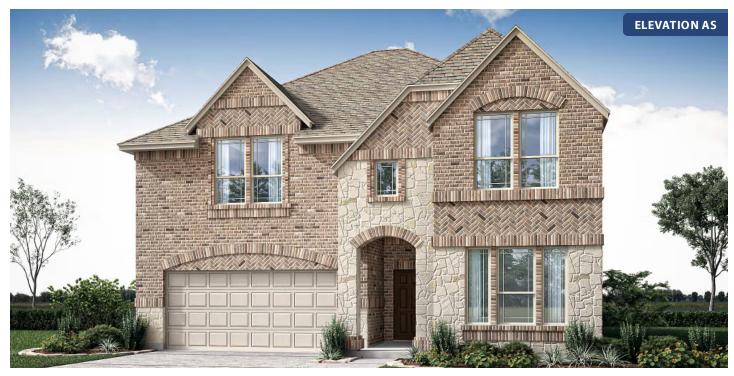

# Rose

**CLASSIC SERIES** 

## **THE GROVE**

606 MESQUITE GROVE ROAD, MIDLOTHIAN, TX 76065

**HOMES FROM** 

\$525,990

3,359

3.5

2

SQUARE FEET BATHROOMS **BEDROOMS** CAR GARAGE