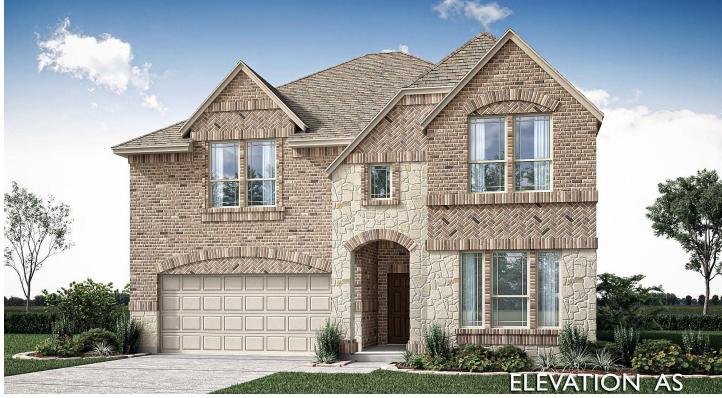

## PRICED AT \$598,826 \$549,000

MIDLOTHIAN, TX 76065

THE GROVE ROSE FLOOR PLAN 336243.52.5SQUARE FEETBEDROOMSBATHROOMSCAR GARAGE

Bloomfield's Rose floor plan presents a charming two-story home boasting 4 bedrooms and 3 bathrooms. As you step onto the covered porch, you're welcomed into a spacious Family Room, complemented by a Study featuring elegant French doors. Deluxe Kitchen is a chef's delight, complete with custom cabinets, upgraded backsplash, Quartz countertops (that goes throughout the house), undercabinet lights, and Tile flooring in all common areas. Primary Suite offers luxurious amenities including an ensuite bathroom with a garden tub and a huge walk-in closet that has secondary access to the laundry room. Upstairs, you'll find a versatile game room, perfect for entertainment. Additional features include a Media Room equipped with 5.1 Surround Sound, a Stone-to-Ceiling Fireplace with a cedar mantel, an 8' front door, a Mud Room, and a 2.5-car garage with a cedar door. Contact us or visit our model home at The Grove for more information about Bloomfield and this plan.