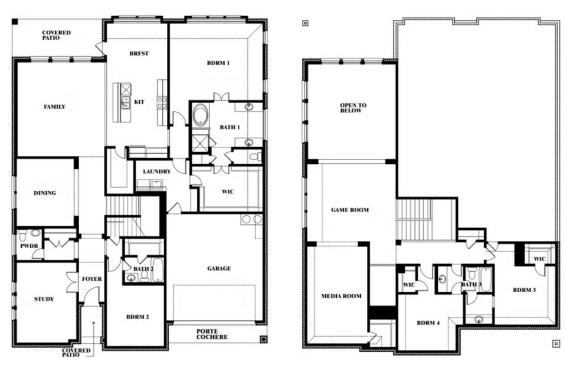

# **Bellflower II**

CLASSIC SERIES

**WIND RIDGE** 

5014 RIDGEVIEW LANE, MIDLOTHIAN, TX 76065

**HOMES FROM** 

\$582,990

3,774 SQUARE FEET

**4**BEDROOMS

3.5
BATHROOMS

2

CAR GARAGE