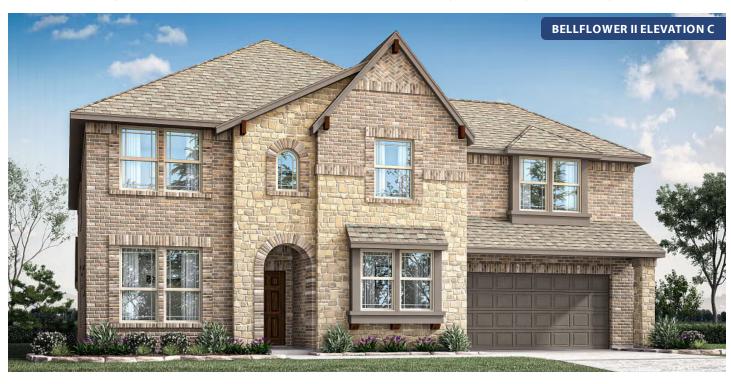

# **Bellflower II**

CLASSIC SERIES

**WIND RIDGE** 

5014 RIDGEVIEW LANE, MIDLOTHIAN, TX 76065

**HOMES FROM** 

\$582,990

3,774 SQUARE FEET

**4**BEDROOMS

3.5
BATHROOMS

2

CAR GARAGE