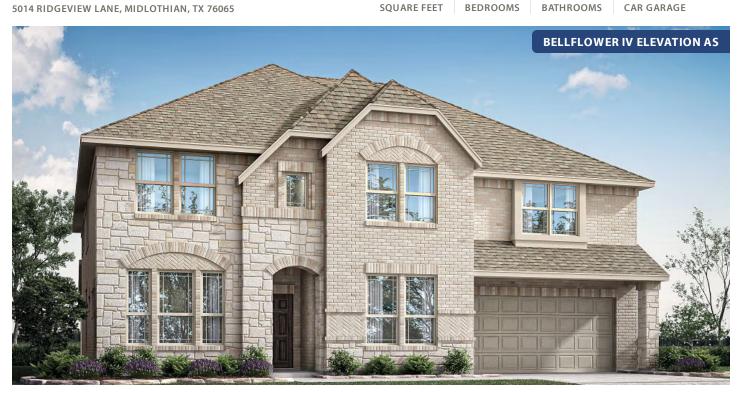

# **Bellflower IV**

CLASSIC SERIES

**WIND RIDGE** 

5014 RIDGEVIEW LANE, MIDLOTHIAN, TX 76065

**HOMES FROM** 

\$632,990

4,226 SOUARE FEET

5 **BEDROOMS** 

4.5 BATHROOMS

**Bellflower IV** 

### **WIND RIDGE**

5014 RIDGEVIEW LANE, MIDLOTHIAN, TX 76065