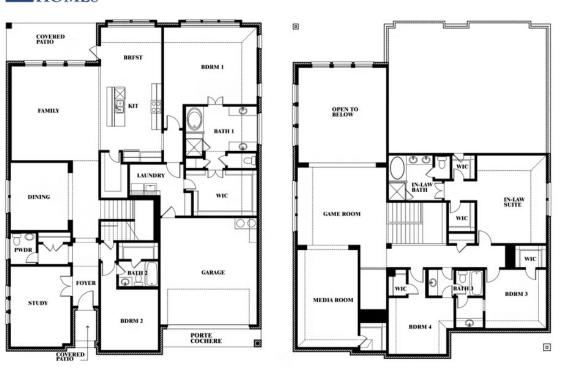

# **Bellflower IV**

CLASSIC SERIES

**WIND RIDGE** 

5014 RIDGEVIEW LANE, MIDLOTHIAN, TX 76065

**HOMES FROM** 

\$632,990

4,226 SOUARE FEET

5 **BEDROOMS** 

4.5 BATHROOMS

**Bellflower IV** 

### Bellflower IV

This brochure is for general informational purposes and is to be used as a guide only. Changes may be made during the development process and floorplans, dimensions, fixtures, fittings, finishes and specifications are subject to change without notice. Window placement, balcony configuration, wardrobe sizes and living areas may vary slightly within each plan type. EQUAL HOUSING OPPORTUNITY

PORTE COCHERE

**Bellflower IV** 