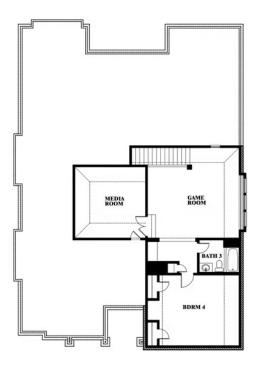

# Carolina IV Side Entry

**CLASSIC SERIES** 

**WIND RIDGE** 

5014 RIDGEVIEW LANE, MIDLOTHIAN, TX 76065

HOMES FROM

\$530,990

3,258 SQUARE FEET

**4**BEDROOMS

3.0 BATHROOMS

**2** CAR GARAGE