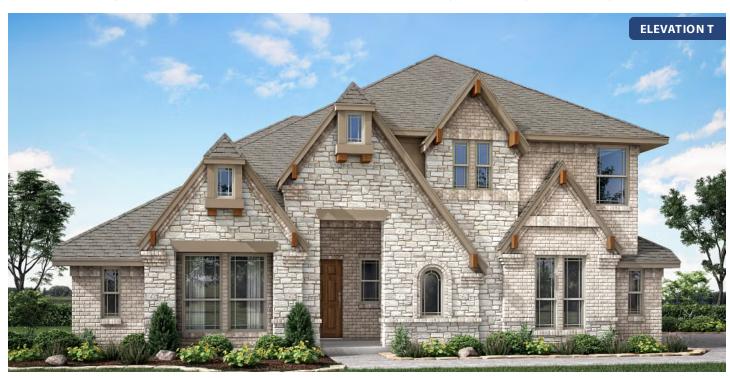

# Carolina IV Side Entry

**CLASSIC SERIES** 

**WIND RIDGE** 

5014 RIDGEVIEW LANE, MIDLOTHIAN, TX 76065

HOMES FROM

\$530,990

3,258 SQUARE FEET

**4**BEDROOMS

## Carolina IV Side Entry

### **WIND RIDGE**

5014 RIDGEVIEW LANE, MIDLOTHIAN, TX 76065