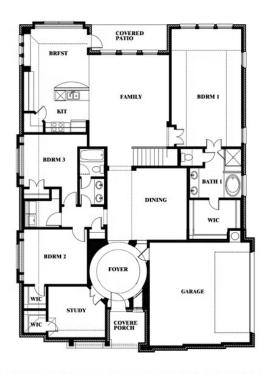

# Carolina IV Side Entry

**CLASSIC SERIES** 

**WIND RIDGE** 

5014 RIDGEVIEW LANE, MIDLOTHIAN, TX 76065

HOMES FROM

\$530,990

3,258 SQUARE FEET

**4**BEDROOMS

3.0 BATHROOMS

**2** CAR GARAGE

### Carolina IV Side Entry

This brochure is for general informational purposes and is to be used as a guide only. Changes may be made during the development process and floorplans, dimensions, fixtures, fittings, finishes and specifications are subject to change without notice. Window placement, balcony configuration, wardrobe sizes and living areas may vary slightly within each plan type. EQUAL HOUSING OPPORTUNITY