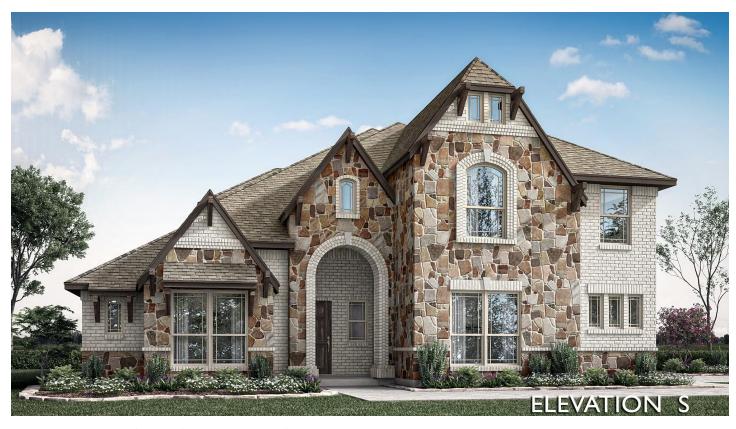

## 1133 Windy Vista Drive

MIDLOTHIAN, TX 76065
WIND RIDGE
CAROLINA IV SIDE ENTRY FLOOR PLAN

PRICED AT \$601,346 \$559,000

3451 SOUARE FEET

# BEDROOMS

3.0
BATHROOMS

2.5
CAR GARAGE

Enter the elegance of Bloomfield's Carolina IV floor plan, a two-story sanctuary boasting 4 bedrooms and 3 baths. Admire the beautiful rotunda entry as you step inside, leading to a home adorned with thoughtful details. Unwind on the inviting Covered Porch or immerse yourself in productivity in the Study and Formal Dining area. The large Family Room comes adorned with a Stone-to-Mantel Fireplace, which invites gatherings and moments of warmth. In the open Kitchen, custom cabinets with a painted finish and glaze seamlessly complement the upgraded backsplash and Granite countertops. The Primary Suite offers solace with a walk-in closet, separate shower, and a garden tub. Upstairs, explore the Game Room, Media, and second bedroom suite for leisure and comfort. Enhancing both practicality and charm, the 2.5 car garage and Extended Back Patio offers outdoor enjoyment, complemented by cedar garage doors, an 8' Front Door, blinds, and gutters. Visit Bloomfield's model home in Wind Ridge today to learn more!