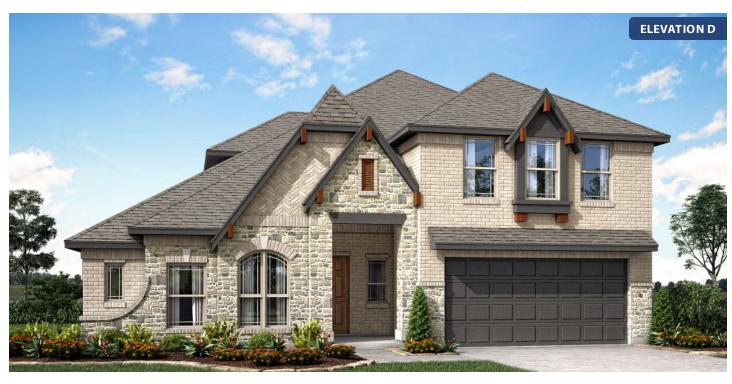

# **Carolina IV**

CLASSIC SERIES

**WIND RIDGE** 

5014 RIDGEVIEW LANE, MIDLOTHIAN, TX 76065

**HOMES FROM** 

\$519,990

**3,280** SOUARE FEET

# BEDROOMS 3.0
BATHROOMS

2

CAR GARAGE

**Carolina IV** 

### **WIND RIDGE**

5014 RIDGEVIEW LANE, MIDLOTHIAN, TX 76065