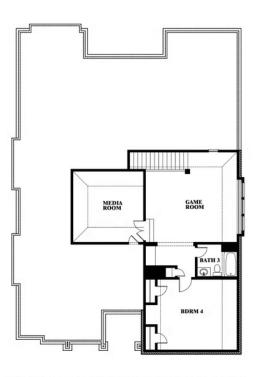

# **Carolina IV**

CLASSIC SERIES

**WIND RIDGE** 

5014 RIDGEVIEW LANE, MIDLOTHIAN, TX 76065

**HOMES FROM** 

\$519,990

**3,280** SOUARE FEET

# BEDROOMS 3.0
BATHROOMS

2

CAR GARAGE

**Carolina IV** 