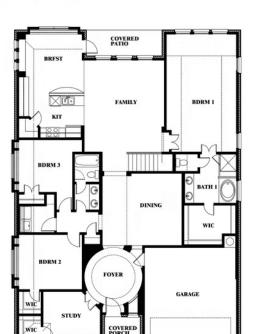

# **Carolina IV**

CLASSIC SERIES

**WIND RIDGE** 

5014 RIDGEVIEW LANE, MIDLOTHIAN, TX 76065

**HOMES FROM** 

\$519,990

**3,280** SOUARE FEET

# BEDROOMS 3.0
BATHROOMS

2

CAR GARAGE

**Carolina IV** 