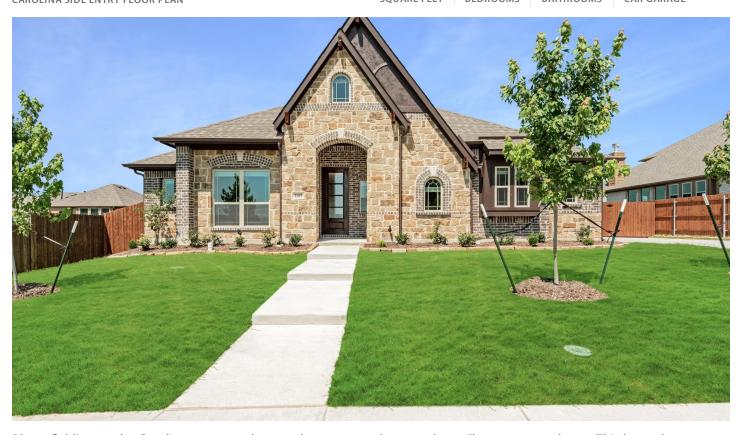

## 1109 Windy Vista Drive

MIDLOTHIAN, TX 76065
WIND RIDGE
CAROLINA SIDE ENTRY FLOOR PLAN

\$508,862 \$469,000

2322 SOUARE FEET

3 BEDROOMS 2.0
BATHROOMS

**2** CAR GARAGE

Bloomfield's popular Carolina one-story has an elegant rotunda entry that will capture your heart. This home boasts premium wood flooring throughout, with 3 bedrooms, 2 baths, and a Study that can double as a 4th bedroom. Exterior boasts brick and stone complemented by an 8' front door and a cedar door on the side entry, 2-car garage. Deluxe Kitchen features a classic wood vent hood, Granite countertops, and built-in SS appliances. Breakfast Nook offers a buffet and window seat, while the Media Room awaits entertaining with stunning double French Doors and a gas starter Stone-to-Mantel Fireplace in the Family Room. Private backyard is complete with stained fencing and an Extended Covered Back Patio. The Primary Suite is a sanctuary, boasting a garden tub, separate shower, and a nicely-sized walk-in closet. Additional features such as 2" Faux Wood Blinds, Gutters, a Full Sprinkler System, and Energy-Efficient Features make this home a must-see. Visit Bloomfield at Wind Ridge!