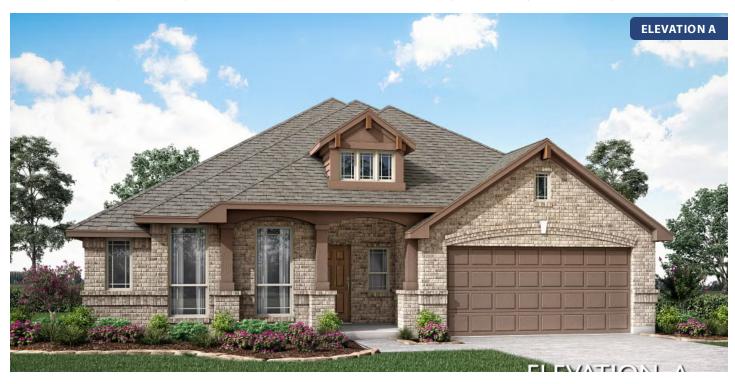

## Carolina

CLASSIC SERIES

**WIND RIDGE** 

5014 RIDGEVIEW LANE, MIDLOTHIAN, TX 76065

**HOMES FROM** 

\$460,990

2,313 SOUARE FEET

**5** BEDROOMS

2.0
BATHROOMS

**2** CAR GARAGE

**Carolina** 