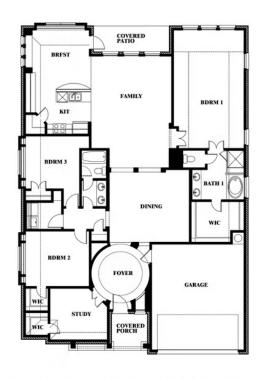

## Carolina

CLASSIC SERIES

**WIND RIDGE** 

5014 RIDGEVIEW LANE, MIDLOTHIAN, TX 76065

**HOMES FROM** 

\$460,990

2,313 SOUARE FEET

**5** BEDROOMS

2.0
BATHROOMS

**2** CAR GARAGE

**Carolina** 

## **WIND RIDGE**

5014 RIDGEVIEW LANE, MIDLOTHIAN, TX 76065

This brochure is for general informational purposes and is to be used as a guide only. Changes may be made during the development process and floorplans, dimensions, fixtures, fittings, finishes and specifications are subject to change without notice. Window placement, balcony configuration, wardrobe sizes and living areas may vary slightly within each plan type. EQUAL HOUSING OPPORTUNITY